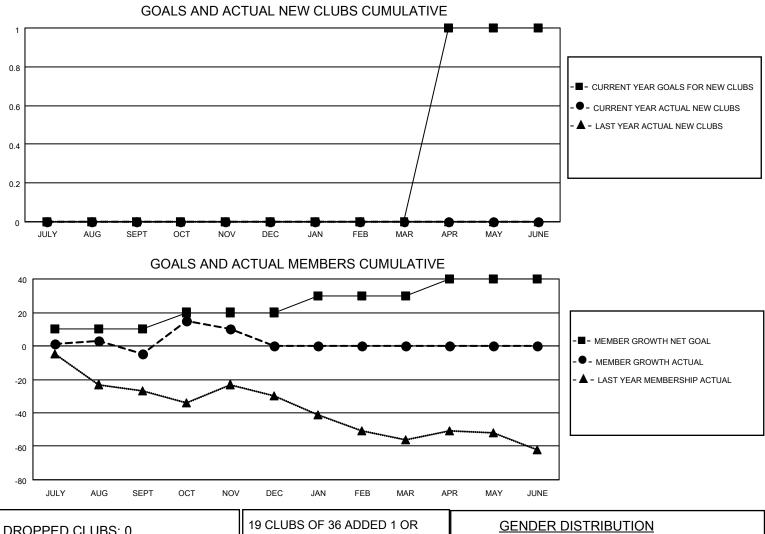

## LOCATION TENNESSEE

District 12 I

Results as of: 11/30/2021

| Clubs                 |               |           |               | Members               |                        |                         |                                                    |
|-----------------------|---------------|-----------|---------------|-----------------------|------------------------|-------------------------|----------------------------------------------------|
| RESULTS FOR 2021-2022 |               |           |               | RESULTS FOR 2021-2022 |                        |                         |                                                    |
| QUARTER               | NEW CLUB GOAL | NEW CLUBS | DROPPED CLUBS | QUARTER               | BER GROWTH NET<br>GOAL | MEMBER GROWTH<br>ACTUAL | DROPPED<br>MEMBERS ACTUAL<br>(including transfers) |
| JULY/AUG/SEPT         | 0             | 0         | 0             | JULY/AUG/SEPT         | 10                     | 27                      | 26                                                 |
| OCT/NOV/DEC           | 0             | 0         | 0             | OCT/NOV/DEC           | 10                     | 35                      | 17                                                 |
| JAN/FEB/MAR           | 0             | 0         | 0             | JAN/FEB/MAR           | 10                     | 0                       | 0                                                  |
| APR/MAY/JUNE          | 1             | 0         | 0             | APR/MAY/JUNE          | 10                     | 0                       | 0                                                  |

| DROPPED CLUBS: 0 |    | 19 CLUBS OF 36 ADDED 1 OR<br>MORE NEW MEMBERS | GENDER DISTRIBUTION                 |              |  |
|------------------|----|-----------------------------------------------|-------------------------------------|--------------|--|
|                  |    | MORE NEW MEMBERS                              | MALE                                | 566 (64.76%) |  |
|                  |    |                                               | FEMALE                              | 308 (35.24%) |  |
| DROPPED MEMBERS  |    |                                               | NON BINARY                          | 0 (0.00%)    |  |
|                  | ~  |                                               | PREFER NOT TO ANSWER                | 0 (0.00%)    |  |
| DECEASED         | 9  |                                               |                                     |              |  |
| CLUB CANCELLED   | 0  | CLICK HERE FOR CUMULATIVE                     | TOTAL FAMILY UNIT MEMBERS           | s 209        |  |
| OTHER            | 34 | MEMBERSHIP DATA                               |                                     |              |  |
| TOTAL 43         |    |                                               | FAMILY MEMBERS PAYING HALF DUES 106 |              |  |
|                  |    |                                               |                                     |              |  |
|                  |    |                                               |                                     |              |  |